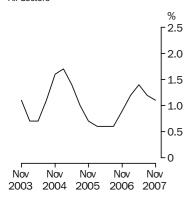

#### **Full-time adult total earnings**

Quarterly % change in trend estimates All Sectors