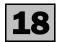

# AVERAGE WEEKLY EARNINGS: Seasonally adjusted

|                      | MALES                       |                 |                   | FEMALES                     |               |                     | PERSONS                     |                 |                 |
|----------------------|-----------------------------|-----------------|-------------------|-----------------------------|---------------|---------------------|-----------------------------|-----------------|-----------------|
| Reference            | Full-time<br>adult ordinary | Full-time       | All employees     | Full-time<br>adult ordinary | Full-time     | All employees       | Full-time<br>adult ordinary | Full-time       | All employees   |
| period               | time earnings               |                 | total earnings    | time earnings               | earnings      | total earnings      | time earnings               |                 | total earnings  |
|                      |                             |                 | • • • • • • • • • |                             |               |                     |                             |                 | • • • • • • • • |
|                      |                             |                 |                   | DOLLA                       | RS            |                     |                             |                 |                 |
| 2006                 |                             |                 |                   |                             |               |                     |                             |                 |                 |
| August               | 1 114.90                    | 1 180.50        | 999.80            | 934.60                      | 950.30        | 654.80              | 1 051.20                    | 1 099.10        | 836.30          |
| November             | 1 126.50                    | 1 190.60        | 1 016.40          | 941.90                      | 956.80        | 665.90              | 1 060.00                    | 1 106.10        | 847.10          |
| 2007                 |                             |                 |                   |                             |               |                     |                             |                 |                 |
| February             | 1 137.70                    | 1 200.30        | 1 023.90          | 958.10                      | 972.30        | 676.00              | 1 072.90                    | 1 118.60        | 858.20          |
| May                  | 1 159.90                    | 1 224.10        | 1 042.70          | 968.50                      | 984.60        | 679.90              | 1 091.30                    | 1 138.00        | 867.00          |
| August               | 1 171.00                    | 1 238.20        | 1 052.50          | 981.20                      | 998.10        | 685.10              | 1 103.10                    | 1 152.30        | 874.30          |
| November             | 1 176.30                    | 1 243.20        | 1 056.30          | 991.50                      | 1 009.00      | 691.90              | 1 110.20                    | 1 159.10        | 879.40          |
| • • • • • • • • •    | • • • • • • • • •           | • • • • • • • • | • • • • • • • • • | • • • • • • • • • • • • •   | • • • • • • • | • • • • • • • • • • | • • • • • • • • • • • •     | • • • • • • • • | • • • • • • • • |
|                      |                             |                 | CHANG             | E FROM PREVI                | DUS QUA       | RTER (%)            |                             |                 |                 |
| 2006                 |                             |                 |                   |                             |               |                     |                             |                 |                 |
| August               | 1.1                         | 1.1             | 1.1               | 0.1                         | 0.1           | 0.1                 | 0.8                         | 0.8             | 0.7             |
| November             | 1.0                         | 0.9             | 1.7               | 0.8                         | 0.7           | 1.7                 | 0.8                         | 0.6             | 1.3             |
| 2007                 |                             |                 |                   |                             |               |                     |                             |                 |                 |
| February             | 1.0                         | 0.8             | 0.7               | 1.7                         | 1.6           | 1.5                 | 1.2                         | 1.1             | 1.3             |
| May                  | 2.0                         | 2.0             | 1.8               | 1.1                         | 1.3           | 0.6                 | 1.7                         | 1.7             | 1.0             |
| August               | 1.0                         | 1.2             | 0.9               | 1.3                         | 1.4           | 0.8                 | 1.1                         | 1.3             | 0.8             |
| November             | 0.4                         | 0.4             | 0.4               | 1.0                         | 1.1           | 1.0                 | 0.6                         | 0.6             | 0.6             |
| • • • • • • • • •    | • • • • • • • • • •         | CHANGE          | FROM CORF         | ESPONDING Q                 | UARTER (      | OF PREVIOU          | S YEAR (%)                  | • • • • • • • • | • • • • • • •   |
| 2005                 |                             |                 |                   | •                           |               |                     |                             |                 |                 |
| November 2006        | 5.0                         | 4.9             | 5.8               | 5.2                         | 5.1           | 4.8                 | 5.1                         | 5.0             | 5.3             |
| November <b>2007</b> | 3.9                         | 3.2             | 5.2               | 2.2                         | 2.1           | 4.7                 | 3.2                         | 2.7             | 4.6             |
| November             | 4.4                         | 4.4             | 3.9               | 5.3                         | 5.5           | 3.9                 | 4.7                         | 4.8             | 3.8             |