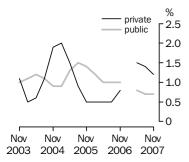

#### **Full-time adult total earnings**

Quarterly % change in trend estimates Private and Public (a)

(a) Break in series. See paragraph 38 of the Explanatory Notes.